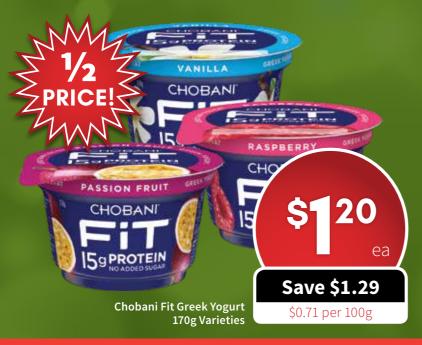

PRICE!

SMITHS

SMITHS

SCHEESE

SCHEESE

SCHEESE

SCHEESE

SAVE \$2.96

\$0.89 per 100g

From Wednesday 23rd January
To Tuesday 29th January 2019

















## AUSTRALIA DAY 2019









Beerenberg Chilli Sauce 300ml

\$ 289

Save \$0.76



ASTLE Lock & Red Cay

Boscastle Party Pies, Sausage Rolls or Quiche 12pk 660g Varieties

Save up to \$5.11





Beerenberg **Hot Tomato** Sauce 300ml

Save \$0.76



Wattle Valley Chunky Dip 150g Varieties

wattle valley

Save \$1.36







Black Swan Crafted Dip 200g Varieties

Bulla Ice Creams 6pk - 14pk 472ml - 768ml Selected Varieties



Save \$4.46

































































## BACK TO SCHOOL TIME





Nutino Hazelnut Spread Jar 750g









Large Wraps 600g Varieties





Reflex Copy Paper A4 500 Sheets

Save \$2.99









Jarlsberg Minis



Nudie Dairy Free Brekkie Drink 3 x 250ml Varieties Save \$2.40

























## Liquor Specials