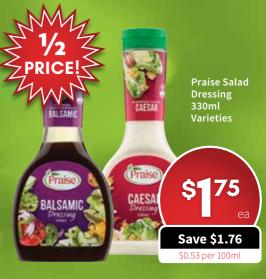

PRICE!

SMITHS

SMITHS

SCHEESE

SCHEESE

SCHEESE

SCHEESE

SAVE \$2.96

\$0.89 per 100g

From Wednesday 23rd January
To Tuesday 29th January 2019

















## AUSTRALIA DAY 2019









Beerenberg Chilli Sauce 300ml

\$ 289

Save \$0.76



ASTLE Lock & Red Cay

Boscastle Party Pies, Sausage Rolls or Quiche 12pk 660g Varieties

Save up to \$5.11





Beerenberg **Hot Tomato** Sauce 300ml

Save \$0.76



Wattle Valley Chunky Dip 150g Varieties

wattle valley

Save \$1.36







Black Swan Crafted Dip 200g Varieties

Bulla Ice Creams 6pk - 14pk 472ml - 768ml Selected Varieties



Save \$4.46

































































## BACK TO SCHOOL TIME





Nutino Hazelnut Spread Jar 750g









Large Wraps 600g Varieties





Reflex Copy Paper A4 500 Sheets

Save \$2.99









Jarlsberg Minis



Nudie Dairy Free Brekkie Drink 3 x 250ml Varieties Save \$2.40

























## Liquor Specials



















SUPERMARKET TRADING HOURS
LIQUOR TRADING HOURS

Monday - Sunday: 7am - 10pm Monday - Saturday: 9am - 9pm

Sunday: 10am - 9pm

We reserve the right to correct printing errors. Specials available from 23.01.2019 to 29.01.2019 or while stocks last.