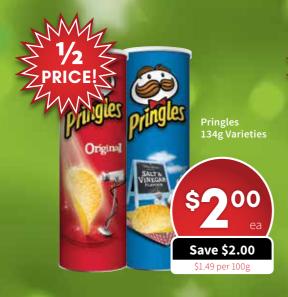

PRICE!

SMITHS

SMITHS

SCHEESE

SCHEESE

SCHEESE

SCHEESE

SAVE \$2.96

\$0.89 per 100g

From Wednesday 23rd January
To Tuesday 29th January 2019

















## AUSTRALIA DAY 2019









Beerenberg Chilli Sauce 300ml

\$ 289

Save \$0.76



ASTLE Lock & Red Cay

Boscastle Party Pies, Sausage Rolls or Quiche 12pk 660g Varieties

Save up to \$5.11





Beerenberg **Hot Tomato** Sauce 300ml

Save \$0.76



Wattle Valley Chunky Dip 150g Varieties

wattle valley

Save \$1.36







Black Swan Crafted Dip 200g Varieties

Bulla Ice Creams 6pk - 14pk 472ml - 768ml Selected Varieties



Save \$4.46

































































## BACK TO SCHOOL TIME





Nutino Hazelnut Spread Jar 750g









Large Wraps 600g Varieties





Reflex Copy Paper A4 500 Sheets

Save \$2.99









Jarlsberg Minis



Nudie Dairy Free Brekkie Drink 3 x 250ml Varieties Save \$2.40

























## Liquor Specials



















SUPERMARKET TRADING HOURS
LIQUOR TRADING HOURS

Monday - Sunday: 7am - 10pm Monday - Saturday: 9am - 9pm

Sunday: 10am - 9pm

We reserve the right to correct printing errors. Specials available from 23.01.2019 to 29.01.2019 or while stocks last.