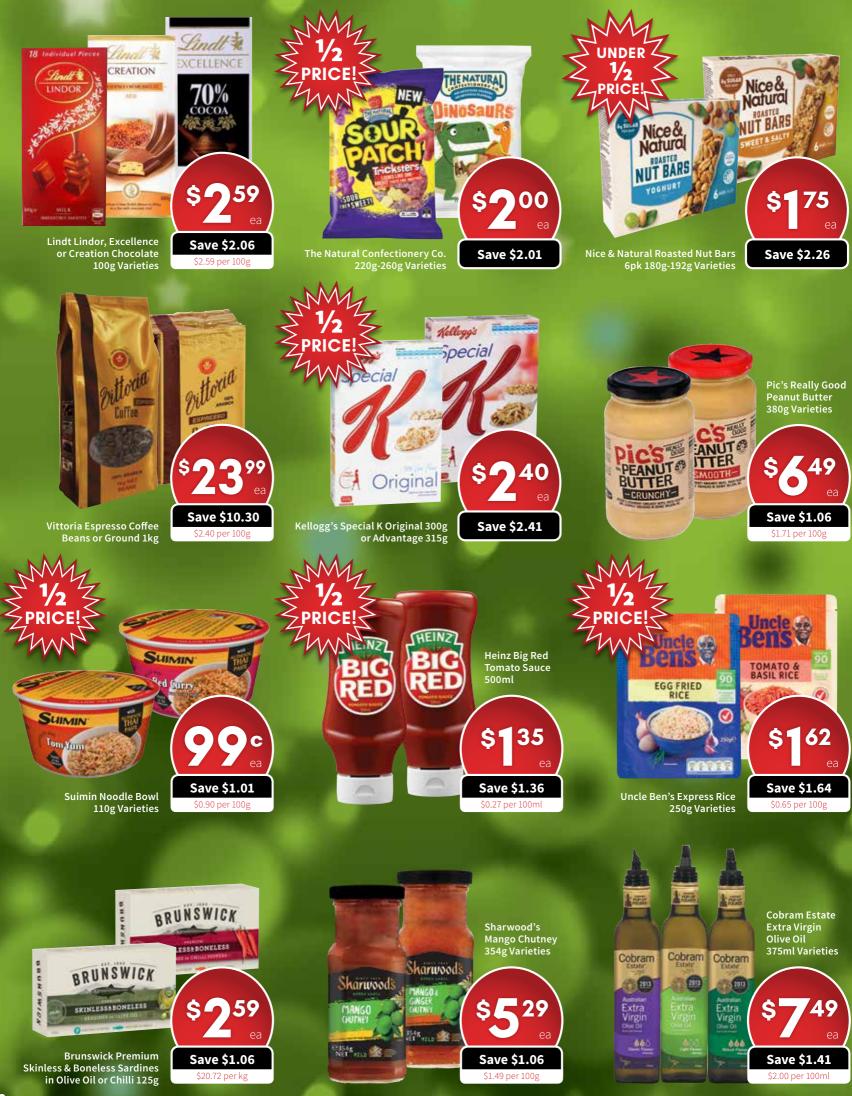

## Wednesday 19th June - Tuesday 25th June 2019

Chocolate 100g Selected Varieties

SQUARES

salted caramel

J- 1009

all natural gluten free

30% COCOA MILK CHOCOLATE

DARK