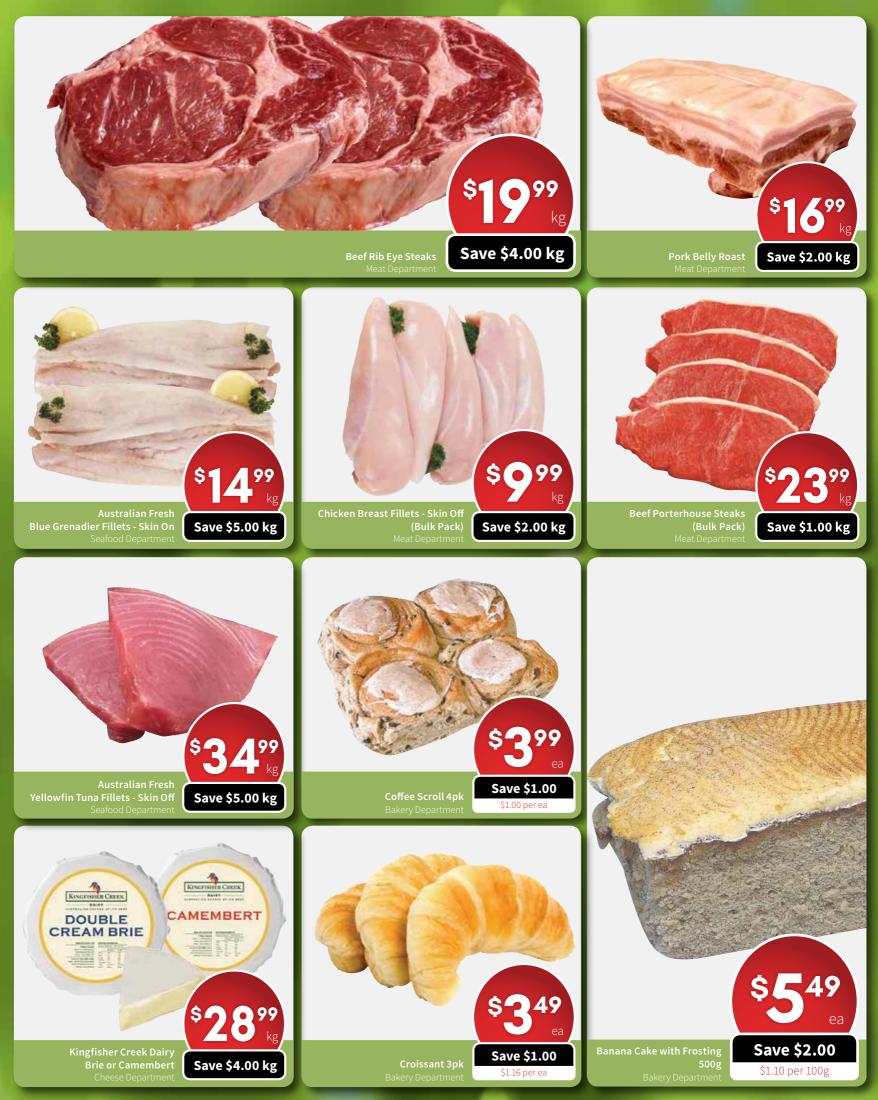

## Liquor Specials

SUPERMARKET TRADING HOURS Monday - Sunday: 7am - 10pm LIQUOR TRADING HOURS Monday - Saturday: 9am - 9pm

Sunday: 10am - 9pm

We reserve the right to correct printing errors. Specials available from 19.6.2019 to 25.6.2019 or while stocks last.