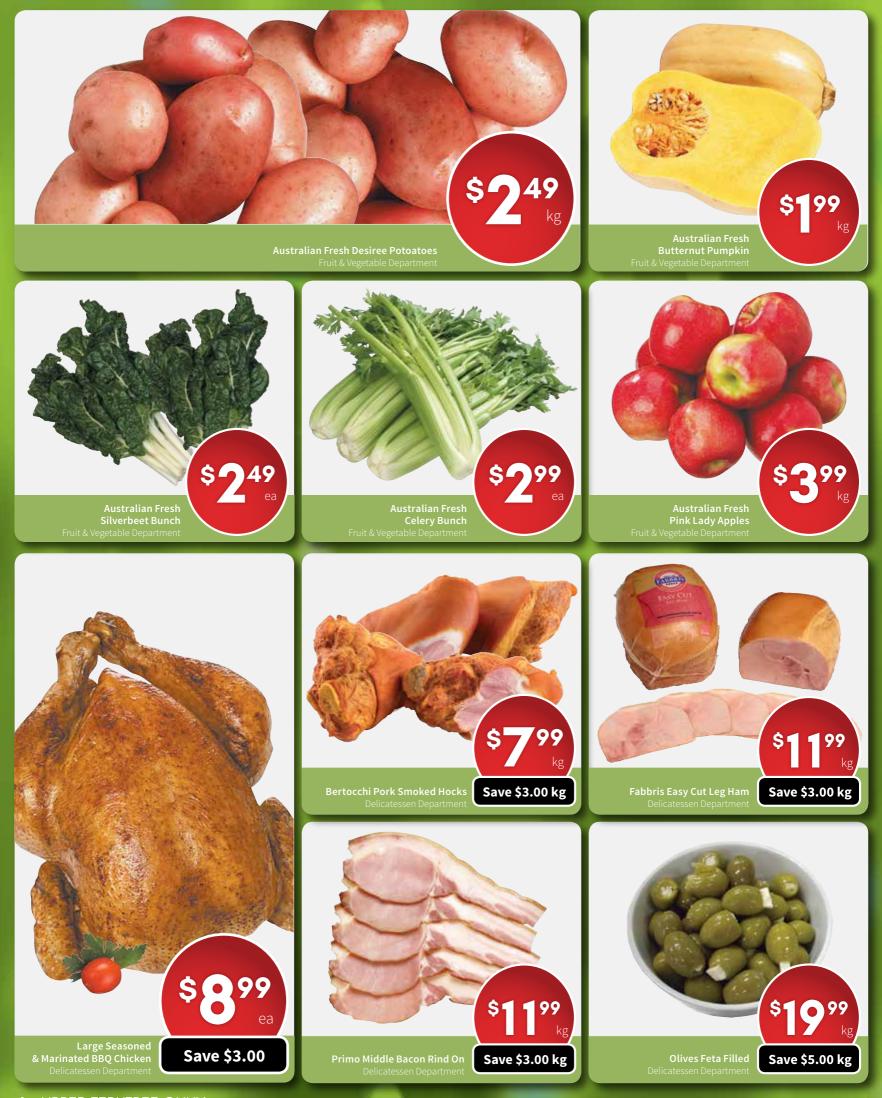

## Liquor Specials

SUPERMARKET TRADING HOURS Monday - Sunday: 7am - 10pm LIQUOR TRADING HOURS Monday - Saturday: 9am - 9pm

Sunday: 10am - 9pm

We reserve the right to correct printing errors. Specials available from 19.6.2019 to 25.6.2019 or while stocks last.