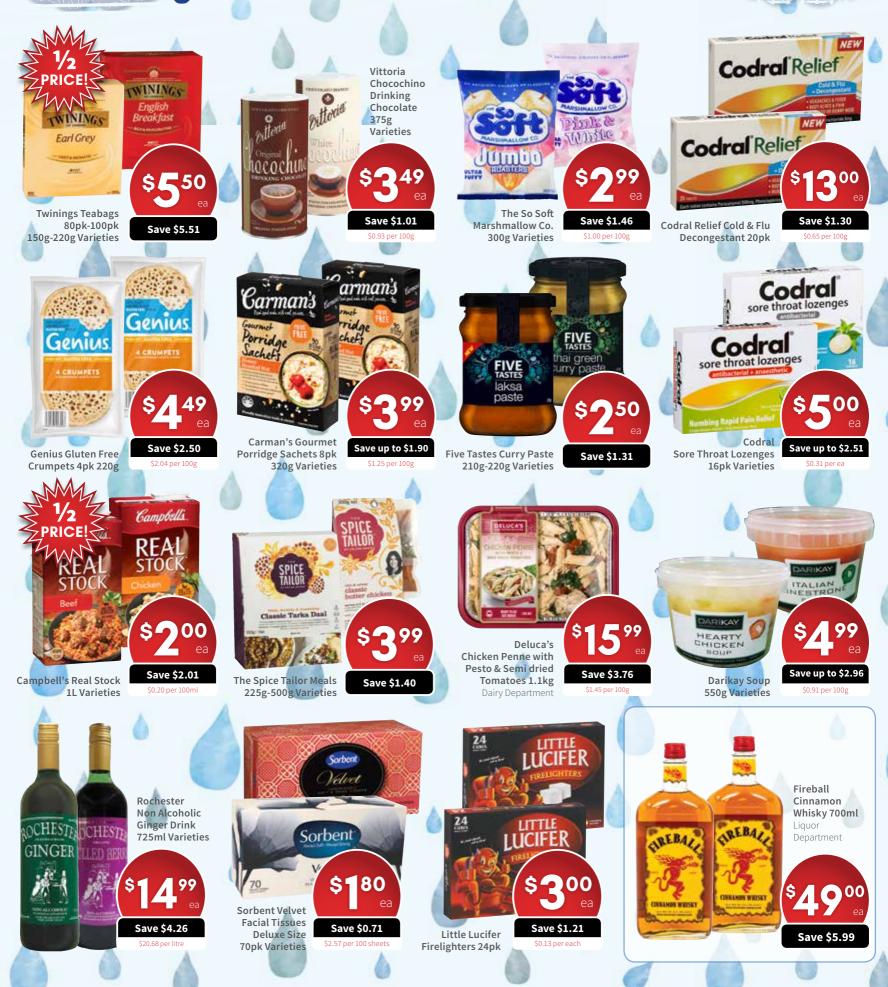

## Liquor Specials

SUPERMARKET TRADING HOURS Monday - Sunday: 7am - 10pm LIQUOR TRADING HOURS Monday - Saturday: 9am - 9pm

Sunday: 10am - 9pm

We reserve the right to correct printing errors. Specials available from 19.6.2019 to 25.6.2019 or while stocks last.