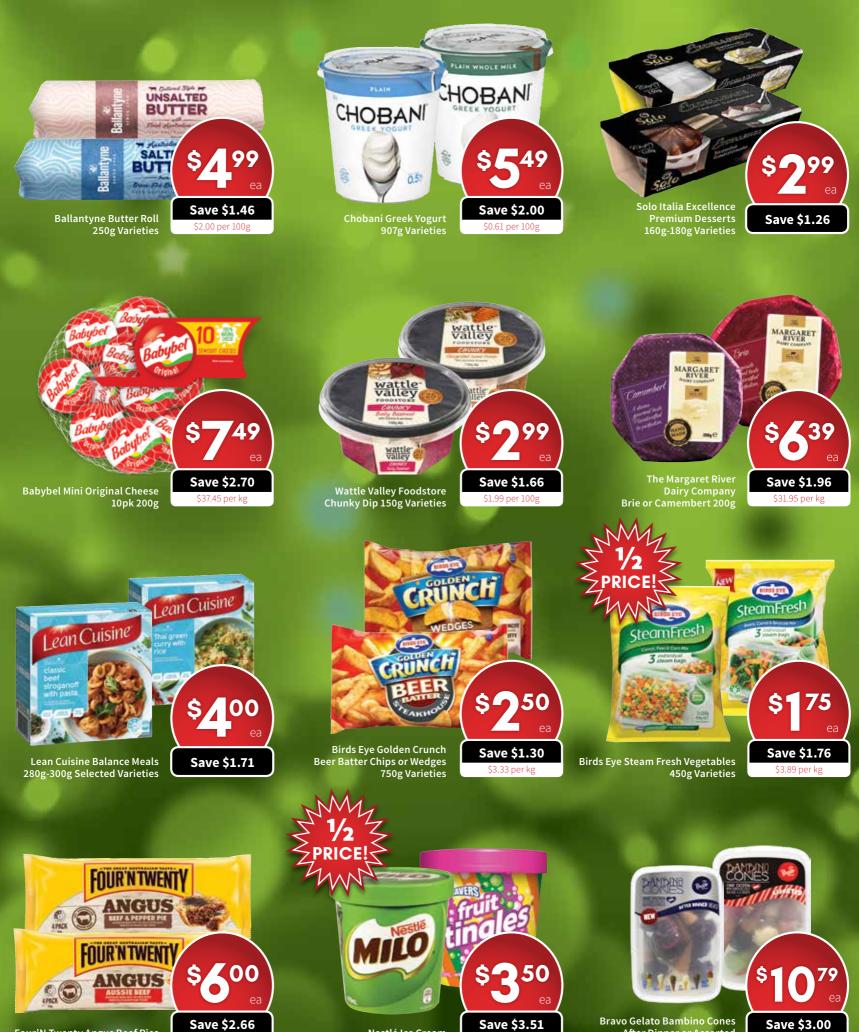

## Wednesday 19th June - Tuesday 25th June 2019

Chocolate 100g Selected Varieties

SQUARES

salted caramel

J- 1009

all natural gluten free

30% COCOA MILK CHOCOLATE

DARK

CHOCOLATE

simply dark

all natural

gluten free

1009 🌰

## Wondersof Winter

Four'N Twenty Angus Beef Pies 4pk 760g Varieties

\$0.79 per 100

Nestlé Ice Cream Milo or Fruit Tingles 470ml After Dinner or Assorted

12pk 336g

\$3.21 ner

6