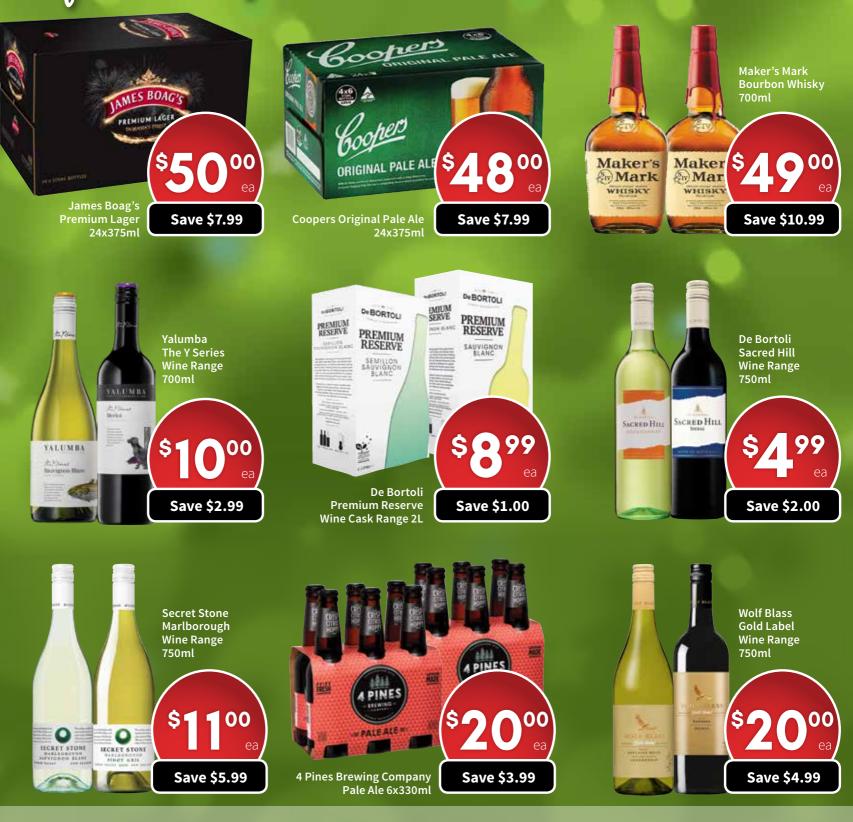

## Liquor Specials

SUPERMARKET TRADING HOURS Monday - Sunday: 7am - 10pm LIQUOR TRADING HOURS Monday - Saturday: 9am - 9pm

Sunday: 10am - 9pm

We reserve the right to correct printing errors. Specials available from 19.6.2019 to 25.6.2019 or while stocks last.