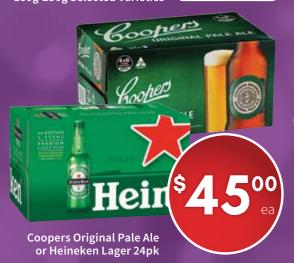

## Liquor Specials

SUPERMARKET TRADING HOURS LIQUOR TRADING HOURS

Monday - Sunday: 7am - 10pm Monday - Saturday: 9am - 9pm

Sunday: 10am - 9pm

We reserve the right to correct printing errors. Specials available from 15.08.2018 to 21.08.2018 or while stocks last.