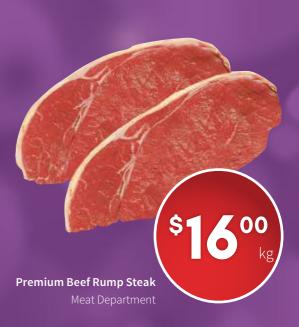

**Wednesday 15th August** From **Tuesday 21st August 2018** To

Kellogg's Nutri-Grain Bars 144g Varieties Save \$2.00

\$1.39 per 100g

Schweppes Mixers 1.1L Varieties

\$**1**00

Save \$1.00

\$0.91 per litre

Cadbury Medium Bars 30g-60g Selected Varieties Save \$1.01