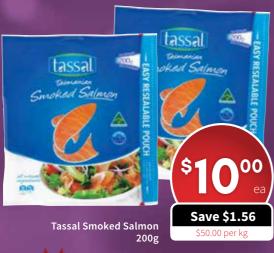

ave \$1.00

\$0.91 per litre



Cadbury Medium Bars 30g-60g Selected Varieties Save \$1.01

Heinz Big N' Chunky or Classic Soup 520g-535g Varieties

\$175 ea

Save up to \$2.15

HEINZ HEINZ
HEINZ
HUNKY
Classic
POTATO

1/2

Superb Stock
Superb Stock
1L Varieties

\$200 ea

Save \$2.01

PRICE

Impulse Body Spray 57g Varieties

\$2<sup>50</sup>

Save \$2.50

\$4.39 per 100g



Mentos Chews 37.5g Varieties Save \$0.71



Digestives DARK CHOCOLATE

**3 2** ea

McVities Digestives 300g-400g Varieties Save \$2.25



Impuls Impulse npulse

Fairy Dishwashing Tablets 37pk-44pk Varieties Save \$12.76



Twinings Tea Bags 80pk-100pk Selected Varieties Save \$5.51



Kellogg's Crunchy Nut or Special K 300g-380g

Save up to \$2.48























































































































## Liquor Specials



















SUPERMARKET TRADING HOURS LIQUOR TRADING HOURS

Monday - Sunday: 7am - 10pm Monday - Saturday: 9am - 9pm

Sunday: 10am - 9pm

We reserve the right to correct printing errors. Specials available from 15.08.2018 to 21.08.2018 or while stocks last.



UPPER FERNTREE GULLY 1202 Burwood Highway