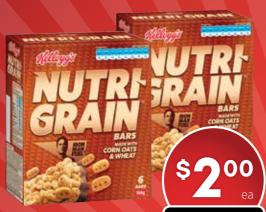

**Wednesday 15th August** From **Tuesday 21st August 2018** To

Kellogg's Nutri-Grain Bars 144g Varieties Save \$2.00

\$1.39 per 100g

Schweppes Mixers 1.1L Varieties

\$**1**00

Save \$1.00

\$0.91 per litre

Cadbury Medium Bars 30g-60g Selected Varieties Save \$1.01