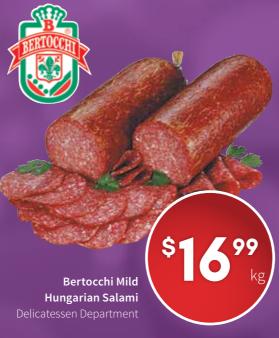

## Liquor Specials

SUPERMARKET TRADING HOURS LIQUOR TRADING HOURS

Monday - Sunday: 7am - 10pm Monday - Saturday: 9am - 9pm

Sunday: 10am - 9pm

We reserve the right to correct printing errors. Specials available from 15.08.2018 to 21.08.2018 or while stocks last.