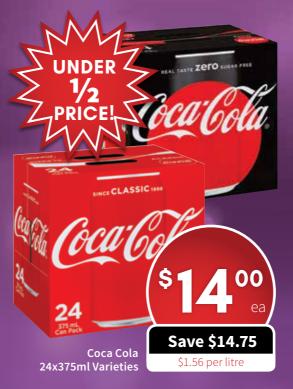

## Liquor Specials

SUPERMARKET TRADING HOURS LIQUOR TRADING HOURS

Monday - Sunday: 7am - 10pm Monday - Saturday: 9am - 9pm

Sunday: 10am - 9pm

We reserve the right to correct printing errors. Specials available from 15.08.2018 to 21.08.2018 or while stocks last.