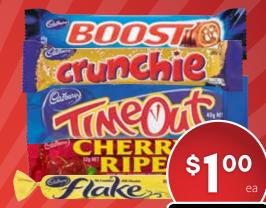

**Wednesday 15th August** From **Tuesday 21st August 2018** To

Kellogg's Nutri-Grain Bars 144g Varieties Save \$2.00

\$1.39 per 100g

Schweppes Mixers 1.1L Varieties

\$**1**00

Save \$1.00

\$0.91 per litre

Cadbury Medium Bars 30g-60g Selected Varieties Save \$1.01