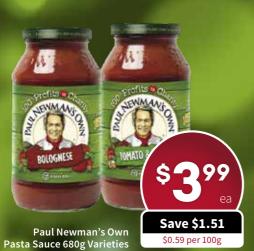

## Weekly Specials!





























































































































\$9.93 per kg

























50g Varieties













## Liquor Specials





The Black Douglas **Blended Scotch** Whisky 700ml



**Coopers Dry Low Carb** Bottles 24x355ml

Save \$5.99

Bottles or Cans 24x375ml



Jose Cuervo Reposado Tequila 700ml

Save \$5.99



**Brown Brothers** Wine Range 750ml

00 Save \$4.99



Jim Barry Watervale Riesling 750ml

Save \$2.99



Nobilo Regional Collection Marlborough Sauvignon Blanc 750ml

Save \$1.99



Hardys VR Wine Range 1L HARDY HARDY 2 FOR 00 Save \$1.49

**SUPERMARKET TRADING HOURS LIQUOR TRADING HOURS** 

Monday - Saturday: 9am - 9pm

We reserve the right to correct printing errors. Specials available from 14.8.2019 to 20.8.2019 or while stocks last.