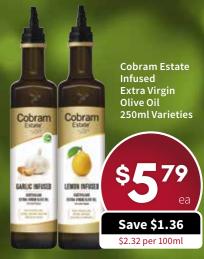

## Weekly Specials!





























































































































\$9.93 per kg

























50g Varieties













## Liquor Specials





The Black Douglas **Blended Scotch** Whisky 700ml



**Coopers Dry Low Carb** Bottles 24x355ml

Save \$5.99

Bottles or Cans 24x375ml



Jose Cuervo Reposado Tequila 700ml

Save \$5.99



**Brown Brothers** Wine Range 750ml

00 Save \$4.99



Jim Barry Watervale Riesling 750ml

Save \$2.99



Nobilo Regional Collection Marlborough Sauvignon Blanc 750ml

Save \$1.99



Hardys VR Wine Range 1L HARDY HARDY 2 FOR 00 Save \$1.49

**SUPERMARKET TRADING HOURS LIQUOR TRADING HOURS** 

Monday - Saturday: 9am - 9pm

We reserve the right to correct printing errors. Specials available from 14.8.2019 to 20.8.2019 or while stocks last.