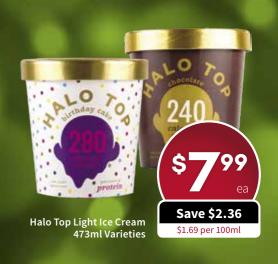

## Weekly Specials!





























































































































\$9.93 per kg

























50g Varieties













## Liquor Specials





The Black Douglas **Blended Scotch** Whisky 700ml



**Coopers Dry Low Carb** Bottles 24x355ml

Save \$5.99

Bottles or Cans 24x375ml



Jose Cuervo Reposado Tequila 700ml

Save \$5.99



**Brown Brothers** Wine Range 750ml

00 Save \$4.99



Jim Barry Watervale Riesling 750ml

Save \$2.99



Nobilo Regional Collection Marlborough Sauvignon Blanc 750ml

Save \$1.99



Hardys VR Wine Range 1L HARDY HARDY 2 FOR 00 Save \$1.49

**SUPERMARKET TRADING HOURS LIQUOR TRADING HOURS** 

Monday - Saturday: 9am - 9pm

We reserve the right to correct printing errors. Specials available from 14.8.2019 to 20.8.2019 or while stocks last.