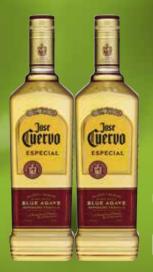

## Liquor Specials

The Black Douglas **Blended Scotch** Whisky 700ml

**Coopers Dry Low Carb** Bottles 24x355ml

Save \$5.99

Bottles or Cans 24x375ml

Jose Cuervo Reposado Tequila 700ml

Save \$5.99

**Brown Brothers** Wine Range 750ml