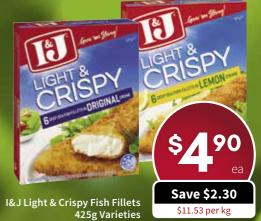

## Weekly Specials!





























































































































\$9.93 per kg

























50g Varieties













## Liquor Specials





The Black Douglas **Blended Scotch** Whisky 700ml



**Coopers Dry Low Carb** Bottles 24x355ml

Save \$5.99

Bottles or Cans 24x375ml



Jose Cuervo Reposado Tequila 700ml

Save \$5.99



**Brown Brothers** Wine Range 750ml

00 Save \$4.99



Jim Barry Watervale Riesling 750ml

Save \$2.99



Nobilo Regional Collection Marlborough Sauvignon Blanc 750ml

Save \$1.99



Hardys VR Wine Range 1L HARDY HARDY 2 FOR 00 Save \$1.49

**SUPERMARKET TRADING HOURS LIQUOR TRADING HOURS** 

Monday - Saturday: 9am - 9pm

We reserve the right to correct printing errors. Specials available from 14.8.2019 to 20.8.2019 or while stocks last.