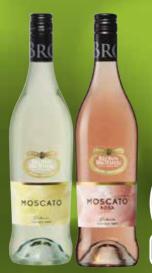

## Liquor Specials

The Black Douglas **Blended Scotch** Whisky 700ml

**Coopers Dry Low Carb** Bottles 24x355ml

Save \$5.99

Bottles or Cans 24x375ml

Jose Cuervo Reposado Tequila 700ml

Save \$5.99

**Brown Brothers** Wine Range 750ml