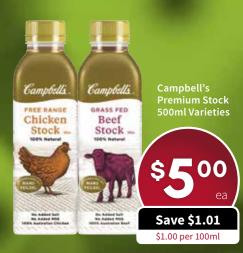

## Weekly Specials!





























































































































\$9.93 per kg

























50g Varieties













## Liquor Specials





The Black Douglas **Blended Scotch** Whisky 700ml



**Coopers Dry Low Carb** Bottles 24x355ml

Save \$5.99

Bottles or Cans 24x375ml



Jose Cuervo Reposado Tequila 700ml

Save \$5.99



**Brown Brothers** Wine Range 750ml

00 Save \$4.99



Jim Barry Watervale Riesling 750ml

Save \$2.99



Nobilo Regional Collection Marlborough Sauvignon Blanc 750ml

Save \$1.99



Hardys VR Wine Range 1L HARDY HARDY 2 FOR 00 Save \$1.49

**SUPERMARKET TRADING HOURS LIQUOR TRADING HOURS** 

Monday - Saturday: 9am - 9pm

We reserve the right to correct printing errors. Specials available from 14.8.2019 to 20.8.2019 or while stocks last.