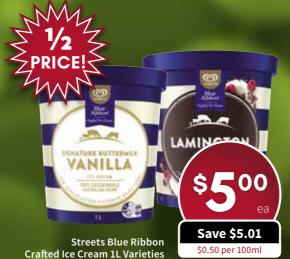

## Weekly Specials!





























































































































\$9.93 per kg

























50g Varieties













## Liquor Specials





The Black Douglas **Blended Scotch** Whisky 700ml



**Coopers Dry Low Carb** Bottles 24x355ml

Save \$5.99

Bottles or Cans 24x375ml



Jose Cuervo Reposado Tequila 700ml

Save \$5.99



**Brown Brothers** Wine Range 750ml

00 Save \$4.99



Jim Barry Watervale Riesling 750ml

Save \$2.99



Nobilo Regional Collection Marlborough Sauvignon Blanc 750ml

Save \$1.99



Hardys VR Wine Range 1L HARDY HARDY 2 FOR 00 Save \$1.49

**SUPERMARKET TRADING HOURS LIQUOR TRADING HOURS** 

Monday - Saturday: 9am - 9pm

We reserve the right to correct printing errors. Specials available from 14.8.2019 to 20.8.2019 or while stocks last.